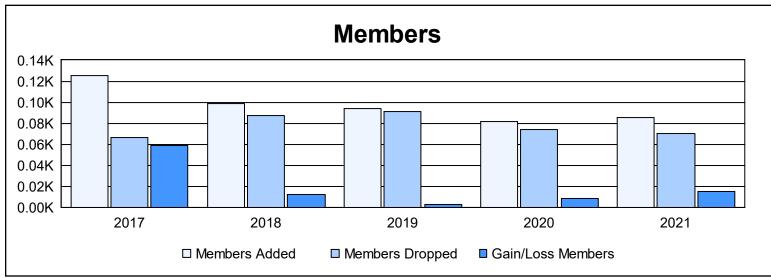

District 111SN As of June 2021 Cumulative

| Year      | New<br>Clubs | Dropped<br>Clubs | Gain/<br>Loss<br>Clubs | New<br>Members | Charter<br>Members | Reinstate<br>Members | Transfer<br>Members | Total<br>Member<br>Added | Total<br>Members<br>Dropped | Gain/<br>Loss<br>Members |
|-----------|--------------|------------------|------------------------|----------------|--------------------|----------------------|---------------------|--------------------------|-----------------------------|--------------------------|
| 2016-2017 | 2            | 0                | 2                      | 64             | 55                 | 1                    | 5                   | 125                      | 66                          | 59                       |
| 2017-2018 | 0            | 0                | 0                      | 87             | 3                  | 0                    | 9                   | 99                       | 87                          | 12                       |
| 2018-2019 | 1            | 0                | 1                      | 71             | 22                 | 1                    | 0                   | 94                       | 91                          | 3                        |
| 2019-2020 | 0            | 0                | 0                      | 71             | 0                  | 0                    | 11                  | 82                       | 74                          | 8                        |
| 2020-2021 | 1            | 0                | 1                      | 58             | 22                 | 1                    | 4                   | 85                       | 70                          | 15                       |
| Average   | 1            | 0                | 1                      | 70             | 20                 | 1                    | 6                   | 97                       | 78                          | 19                       |